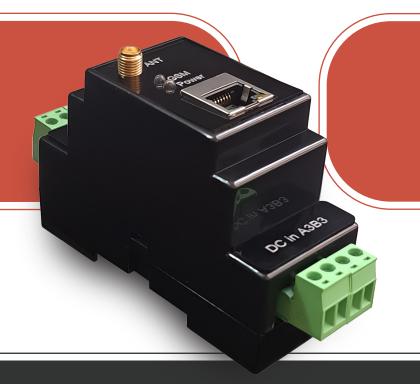

## SENSOLIST

RTU/DDC Gateway

## Features

- Ethernet port for software monitoring
- Built-in GSM with support for a SIM card
- Supports 32 devices with the Modbus/RTU protocol
- Microcontroller architecture based on ARM-Cortex M4 chips
- Configuration without the need for desktop software through the internal web server

RS-485 INDUSTRIAL

WEB Interface

SMS Gateway

LAN

ARM CORTEX M4

GSM Module

ASCII/RTU

RAIL Mount