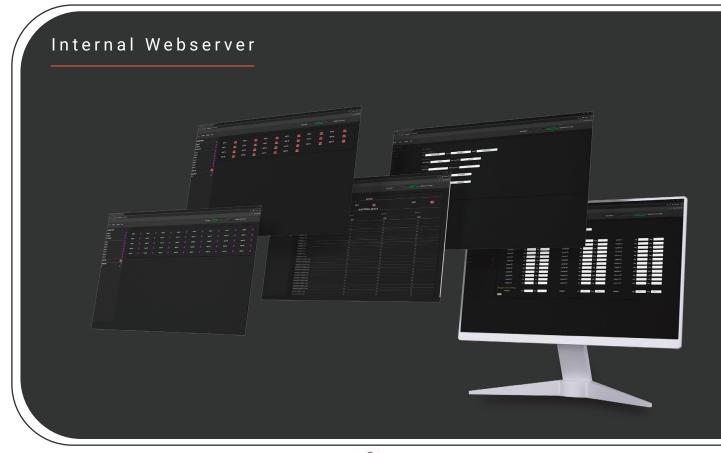

## Description

This product is a smart device for monitoring and collecting data from various RTU modules and transferring it under standard protocols. It is usually used in electrical panels, and its function is to display the current status and electrical quantities. By supporting diverse communication protocols such as Modbus/TCP IP, SNMP, and Modbus/RTU, it can be integrated and monitored by the SENSOLIST PSIM software, as well as all common software like SolarWinds, PRTG, OpManager, etc. This device features an internal web server, through which the status of variables can be viewed online.

## Features

- Ethernet port for software monitoring
- Built-in GSM with support for a SIM card
- Supports 32 devices with the Modbus/RTU protocol
- Microcontroller architecture based on ARM-Cortex M4 chips
- Configuration without the need for desktop software through the internal web server