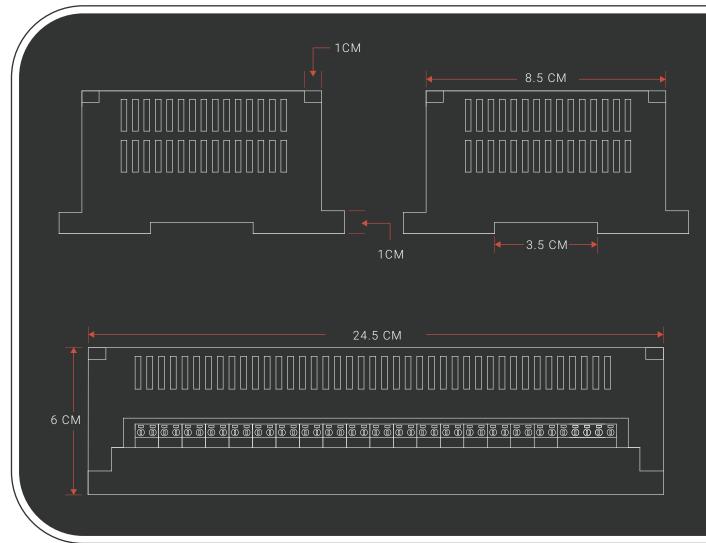

## SENSOLIST RTU/82INPUT

The 82-input module in the SENSOLIST **IPANEL solutions** category is designed to monitor the status of existing inputs, including MCCBs, MCBs, power meter devices, and power supply inputs in electrical panels. By supporting the RS-485 port and Modbus protocols, it can connect to all industrial devices.

## **Technical Specification**

|                        | General                                   |          |
|------------------------|-------------------------------------------|----------|
| Processor              | ARM processor with encryption accelerator | <b>Ø</b> |
| Memory                 | -                                         |          |
| Operating System       | Embedded RTOS                             | <b>Ø</b> |
| Master Protocols       | Modbus (RTU/TCP)                          | <b>Ø</b> |
| Slave Protocol         | Modbus                                    | <b>Ø</b> |
| Channels               |                                           |          |
| Communication Channels | RS-485 2                                  | 2        |
| Physical               |                                           |          |
| Power Supply           | 24 VDC                                    | <b>Ø</b> |
|                        | Rack Mounted                              |          |
| Packaging              | Wall Mounted                              |          |
|                        | DIN-rail Mounts                           | <b>Ø</b> |
| Environmental          | -40°C to +70°C, %95-5 RH                  | <b>Ø</b> |
| Plant Input/Output     |                                           |          |
| Inputs                 | 82 input 220vAC                           |          |
| Digital Outputs        | 1 TR                                      | <b>Ø</b> |
| Digital Inputs         | 7                                         | <b>Ø</b> |