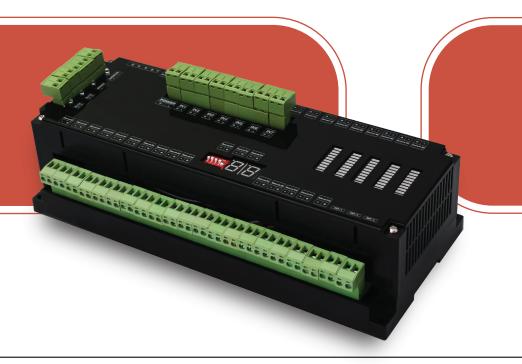

## SENSOLIST RTU/82INPUT

The 82-input module in the SENSOLIST **IPANEL solutions** category is designed to monitor the status of existing inputs, including MCCBs, MCBs, power meter devices, and power supply inputs in electrical panels. By supporting the RS-485 port and Modbus protocols, it can connect to all industrial devices.

Detects system faults

Connects to all SENSOLIST RTUS

Monitors the operating time of the connected device

Electrical protection of device inputs against overvoltage

Microcontroller architecture based on ARM-Cortex M4 chips

Connects multiple devices via the RS-485 port on a two-wire BUS