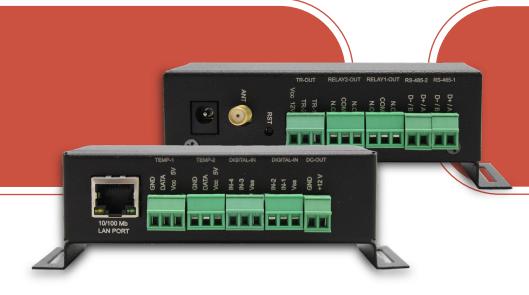

This device has a built-in bilingual web server through which it defines all the inputs-outputs and the status of various control scenarios. This product is equipped with a GSM module to support two SIM cards, enabling the system to send performance reports, the status of inputs and outputs, notification of alarm conditions, etc. Another feature of this product is that it is a wall mount, making its installation very quick and easy.

## Features

Ethernet port for software monitoring

RS-485 port matches Master / Slave mode

Supports 32 devices with Modbus / RTU protocol

Has RTC (Real-Time Clock) with a backup battery

Ability to turn on automatically after a power outage

Electrical protection of device inputs against overvoltage

Microcontroller architecture based on ARM-Cortex M4 chips

Equipped with GSM external antenna connection port to amplify the signal

Ability to define scenarios and performance without the need for an operator

## **Technical Specification**

|                           | General                                   |          |
|---------------------------|-------------------------------------------|----------|
| Power Supply              | 24V                                       | Ø        |
| PoE Support               | 24V                                       | <b>Ø</b> |
| Processor                 | ARM processor with encryption accelerator | <b>Ø</b> |
| Memory                    | -                                         |          |
| Operating System          | Embedded RTOS                             |          |
| Master Protocols          | Modbus (RTU/TCP)                          |          |
| Slave Protocol            | Modbus                                    | <b>Ø</b> |
| Power Metering            | -                                         |          |
| Multi Language Web Server | English                                   | V        |
| Earth fault detection     | -                                         |          |
|                           | Channels                                  |          |
| Communication Channels    | 2 RS-485                                  | <b>Ø</b> |
|                           | Ethernet RJ45 (10/100)                    |          |
|                           | GSM Module (2SIM)                         |          |
| SNMP                      | Agent Ver 1, 2C, 3, Trap                  | <b>Ø</b> |
|                           | Physical                                  |          |
| Packaging                 | Rack Mounted                              |          |
|                           | Wall Mounted                              |          |
|                           | DIN-rail Mounts                           |          |
| Environmental             | -40°C to +70°C, %95-5 RH                  | <b>Ø</b> |
|                           | Port                                      |          |
| Digital Input             | 4 input Dry contact                       | <b>Ø</b> |
| Digital Output            | 2 Relay 7A 220V                           | V        |
| Transistor Output         | 2 TR                                      | V        |
| 1-Wire Sensors            | 2 Temp & Hum                              | <b>Ø</b> |