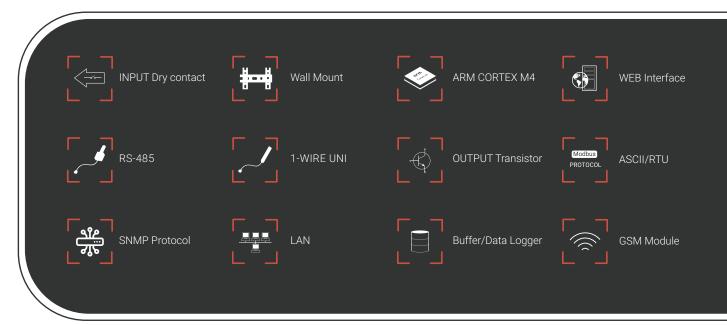

Due to supporting various communication protocols such as Modbus / RTU, Modbus / TCP, SNMP, there is the ability to integrate and monitor with SENSOLIST PSIM software and all common software such as SolarWinds PRTG and OpManager, etc.

This device has a built-in bilingual web server through which it defines all the inputs-outputs and the status of various control scenarios. This product is equipped with a GSM module to support two SIM cards, enabling the system to send performance reports, the status of inputs and outputs, notification of alarm conditions, etc. Another feature of this product is that it is a wall mount, making its installation very quick and easy.

## Features

Ethernet port for software monitoring

RS-485 port matches Master / Slave mode

Supports 32 devices with Modbus / RTU protocol

Has RTC (Real-Time Clock) with a backup battery

Ability to turn on automatically after a power outage

Electrical protection of device inputs against overvoltage

Microcontroller architecture based on ARM-Cortex M4 chips

Equipped with GSM external antenna connection port to amplify the signal

Ability to define scenarios and performance without the need for an operator